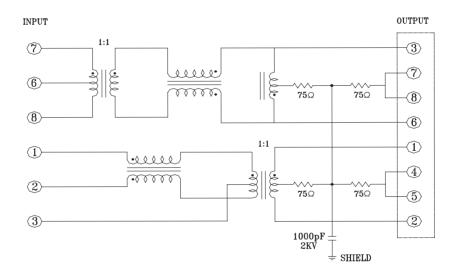

| Hipot  |
|--|----------------|-------------------------|-------------|----------|----------|------------|-------------------|-----------------------------|------------------------------|--------|
|  |                |                         | (dB MIN)    |          |          |            |                   | (100KHz, 0.1V, 8mA DC BIAS) | Mode Rejection<br>(1-100MHz) |        |
|  |                |                         | 1-30MHz     | 30-60MHz | 60-80MHz | ( dB MIN)  | (dB MAX)          | (µH MIN)                    | (dB MIN)                     | (Vrms) |
|  | HSJ647         | 1:1                     | -20         | -17      | -15      | -30        | -1.0              | 350                         | -30                          | 1500   |

## **Mechanical**



## **Schematic**