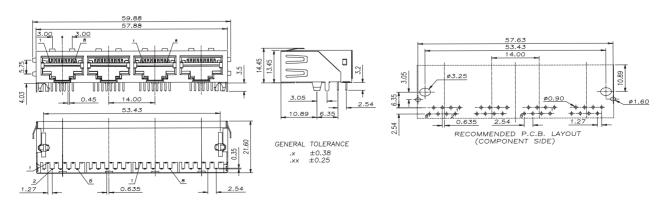

| Hipot  |
|--|----------------|-------------------------|-------------|----------|----------|------------|-------------------|-----------------------------|------------------------------|--------|
|  |                |                         | (dB MIN)    |          |          |            |                   | (100KHz, 0.1V, 8mA DC BIAS) | Mode Rejection<br>(1-100MHz) |        |
|  |                |                         | 1-30MHz     | 30-60MHz | 60-80MHz | ( dB MIN)  | (dB MAX)          | (µH MIN)                    | (dB MIN)                     | (Vrms) |
|  | HSJ647         | 1:1                     | -20         | -17      | -15      | -30        | -1.0              | 350                         | -30                          | 1500   |

## **Mechanical**



## **Schematic**